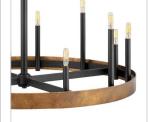

## 3869WA

TWELVE LIGHT LINEAR

Authentic, vintage lighting that feels at home in an industrial setting is right in the wheelhouse for Wells. A wide, weathered band of solid weathered brass lays a firm foundation for a striking centerpiece to any space. Tapered candle sleeves reach up at staggered heights to create a true old world aesthetic.

#### PRODUCT DETAILS:

- This item may be hung on a sloped ceiling
- Suitable for use in dry (indoor) locations as defined by NEC and CEC. Meets United States UL Underwriters Laboratories & CSA Canadian Standards Association Product Safety Standards.
- Ideal for vintage filament bulbs (not included)
- Angular lines, a bold finish, simple shape and sturdy details merge for a robust but pared down industrial design