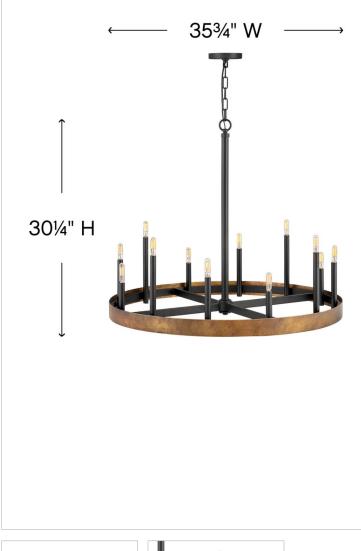

## 3869WA

TWELVE LIGHT LINEAR

Authentic, vintage lighting that feels at home in an industrial setting is right in the wheelhouse for Wells. A wide, weathered band of solid weathered brass lays a firm foundation for a striking centerpiece to any space. Tapered candle sleeves reach up at staggered heights to create a true old world aesthetic.

### DIMENSIONS

| WIDTH:  | 35.8" |
|---------|-------|
| HEIGHT: | 30.3" |
| WEIGHT: | 24lb  |