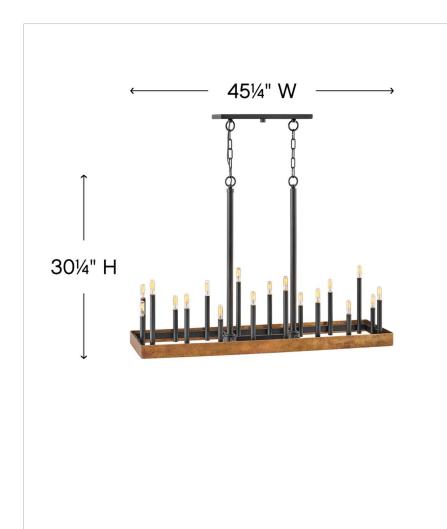

## LARGE SINGLE TIER

Authentic, vintage lighting that feels at home in an industrial setting is right in the wheelhouse for Wells. A wide, weathered band of solid weathered brass lays a firm foundation for a striking centerpiece to any space. Tapered candle sleeves reach up at staggered heights to create a true old world aesthetic.

| DIMENSIONS |       |
|------------|-------|
| WIDTH:     | 45.3" |
| HEIGHT:    | 30.3" |
| DEPTH:     | 12    |
| WEIGHT:    | 29lb  |

| LIGHT SOURCE  |                                |
|---------------|--------------------------------|
| LIGHT SOURCE: | Socketed                       |
| WATTAGE:      | 18-5w Cand. LED, 60w<br>Equiv. |
| VOLTAGE:      | 120v                           |