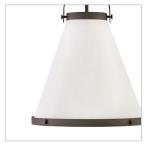

## MEDIUM PENDANT

Simple, purposeful details are what make Lexi an essential element to transitional or farmhouse decor. The off-white textured fabric shade is cut on the bias and banded on top and bottom in stunning rings with matching knobs, while a top strap ties the look together. A stem with swivel allows for easy rotation. Don't let the clean lines deceive, Lexi is purely upscale in design.

| DETAILS       |                                        |
|---------------|----------------------------------------|
| FINISH:       | Oil Rubbed Bronze                      |
| MATERIAL:     | Steel                                  |
| SHADE:        | Off-White Textured                     |
| SLOPE DEGREE: | 90                                     |
| DIMMABLE:     | YES, WITH DIMMABLE LAMP (NOT INCLUDED) |