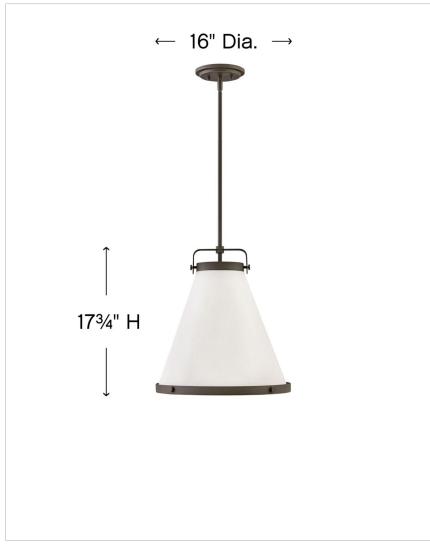

| DIMENSIONS |       |
|------------|-------|
| WIDTH:     | 16"   |
| HEIGHT:    | 17.8" |
| WEIGHT:    | 5.5lb |

| LIGHT SOURCE  |                                               |
|---------------|-----------------------------------------------|
| LIGHT SOURCE: | Socketed                                      |
| WATTAGE:      | 1-12w Med. LED, 100w<br>Equiv. or 1-100w Med. |
| VOLTAGE:      | 120v                                          |

| MOUNTING    |          |
|-------------|----------|
| CANOPY:     | 6" Dia.  |
| LEAD WIRE:  | 1 X 120" |
| MAX HEIGHT: | 50.8     |

| SHIPPING       |      |
|----------------|------|
| CARTON LENGTH: | 18.8 |
| CARTON WIDTH:  | 18   |
| CARTON HEIGHT: | 18   |
| CARTON WEIGHT: | 7    |