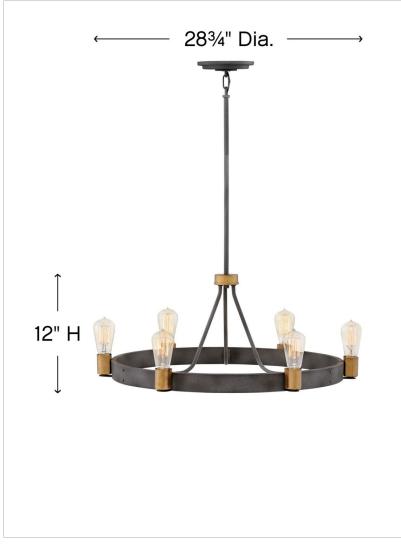

## MEDIUM SINGLE TIER

With striking simplicity, Silas is a throwback to an era where basic, hardworking design was expected. A single, wide Aged Zinc finish ring does the heavy lifting, but Heritage Brass finish fitters and accents are the perfect complement. The result is an uncluttered, industrial centerpiece to any space.

| DIMENSIONS |       |
|------------|-------|
| WIDTH:     | 28.8" |
| HEIGHT:    | 12"   |
| WEIGHT:    | 11lb  |

| LIGHT SOURCE  |                                |
|---------------|--------------------------------|
| LIGHT SOURCE: | Socketed                       |
| WATTAGE:      | 6-14w Med. LED, 100w<br>Equiv. |
| VOLTAGE:      | 120v                           |