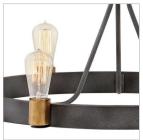

## MEDIUM SINGLE TIER

With striking simplicity, Silas is a throwback to an era where basic, hardworking design was expected. A single, wide Aged Zinc finish ring does the heavy lifting, but Heritage Brass finish fitters and accents are the perfect complement. The result is an uncluttered, industrial centerpiece to any space.

## PRODUCT DETAILS:

- This item may be hung on a sloped ceiling
- This fixture includes multiple down stems in various lengths to customize the installation height of the fixture, including one 6" stem and two 12" stems
- Suitable for use in dry (indoor) locations as defined by NEC and CEC. Meets United States UL Underwriters Laboratories & CSA Canadian Standards Association Product Safety Standards.
- Ideal for vintage filament bulbs (not included)
- Angular lines, a bold finish, simple shape and sturdy details merge for a robust but pared down industrial design