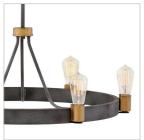

## MEDIUM SINGLE TIER

With striking simplicity, Silas is a throwback to an era where basic, hardworking design was expected. A single, wide Aged Zinc finish ring does the heavy lifting, but Heritage Brass finish fitters and accents are the perfect complement. The result is an uncluttered, industrial centerpiece to any space.

## PRODUCT DETAILS:

- This item may be hung on a sloped ceiling
- This fixture includes multiple down stems in various lengths to customize the installation height of the fixture, including one 6" stem and two 12" stems
- Suitable for use in dry (indoor) locations as defined by NEC and CEC. Meets United States UL Underwriters Laboratories & CSA Canadian Standards Association Product Safety Standards.
- Ideal for vintage filament bulbs (not included)
- Angular lines, a bold finish, simple shape and sturdy details merge for a robust but pared down industrial design