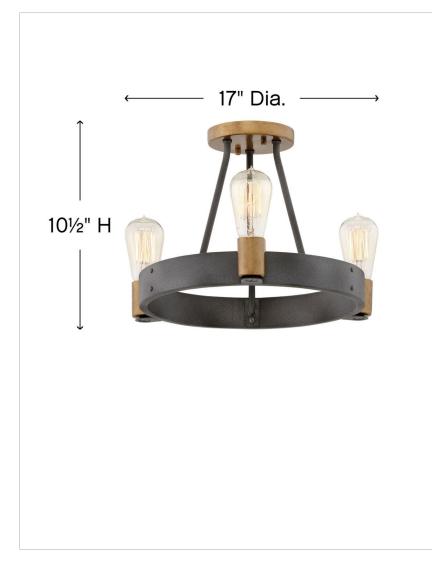

| DIMENSIONS |       |
|------------|-------|
| WIDTH:     | 17"   |
| HEIGHT:    | 10.5" |
| WEIGHT:    | 4.2lb |

| LIGHT SOURCE  |                                |
|---------------|--------------------------------|
| LIGHT SOURCE: | Socketed                       |
| WATTAGE:      | 3-14w Med. LED, 100w<br>Equiv. |
| VOLTAGE:      | 120v                           |