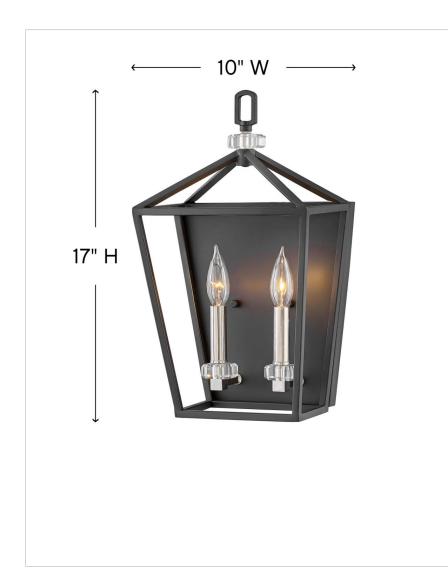

## TWO LIGHT SCONCE

For a classic statement-maker, Stinson hits the mark. A robust open and airy cage, designed for maximum impact in a bold Black and Polished Nickel finish, is accompanied by refined sparkling crystal accents to create the perfect mix of traditional appeal and industrial panache.

| DETAILS   |       |
|-----------|-------|
| FINISH:   | Black |
| MATERIAL: | Steel |
| DIMMABLE: | No    |

| DIMENSIONS     | ]               |
|----------------|-----------------|
| WIDTH:         | 10"             |
| HEIGHT:        | 17"             |
| WEIGHT:        | 3.9lb           |
| BACK PLATE:    | 10"W X 10.75" H |
| EXTENSION:     | 6.8"            |
| TOP TO OUTLET: | 11.5"           |