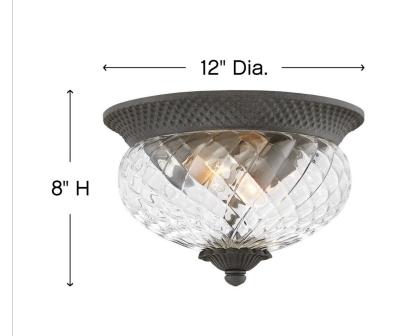

| DIMENSIONS |       |
|------------|-------|
| WIDTH:     | 12"   |
| HEIGHT:    | 8"    |
| WEIGHT:    | 4.4lb |

| LIGHT SOURCE  |                           |
|---------------|---------------------------|
| LIGHT SOURCE: | Socketed                  |
| WATTAGE:      | 2-8w Med. LED, 60w Equiv. |
| VOLTAGE:      | 120v                      |