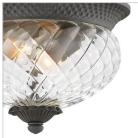

## SMALL FLUSH MOUNT

A Hinkley classic, the ornate Plantation collection features exceptional pineapple shaped optic glass, durable aluminum construction and elaborate, decorative cast detailing to create a noble statement.

| DETAILS   |                                            |
|-----------|--------------------------------------------|
| FINISH:   | Museum Black                               |
| MATERIAL: | Aluminum                                   |
| GLASS:    | Clear Optic                                |
| DIMMABLE: | YES - WITH DIMMABLE<br>LAMP (NOT INCLUDED) |