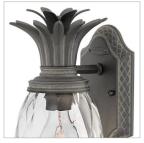

## EXTRA SMALL WALL MOUNT LANTERN

A Hinkley classic, the ornate Plantation collection features exceptional pineapple shaped optic glass, durable aluminum construction and elaborate, decorative cast detailing to create a noble statement.

| DETAILS   |                                            |
|-----------|--------------------------------------------|
| FINISH:   | Museum Black                               |
| MATERIAL: | Aluminum                                   |
| GLASS:    | Clear Optic                                |
| DIMMABLE: | YES - WITH DIMMABLE<br>LAMP (NOT INCLUDED) |