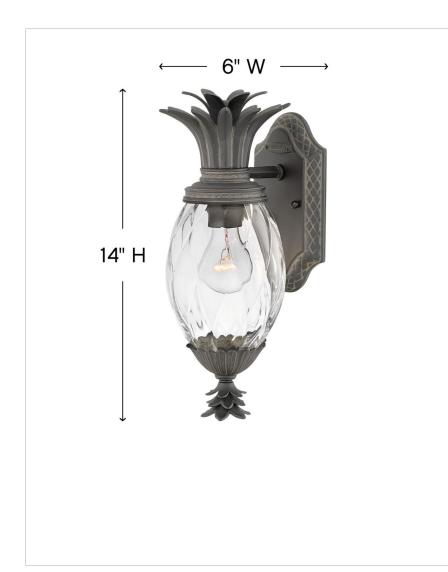

| DIMENSIONS     |           |
|----------------|-----------|
| WIDTH:         | 6"        |
| HEIGHT:        | 14"       |
| WEIGHT:        | 3.7lb     |
| BACK PLATE:    | 5"W X 8"H |
| EXTENSION:     | 7"        |
| TOP TO OUTLET: | 5"        |