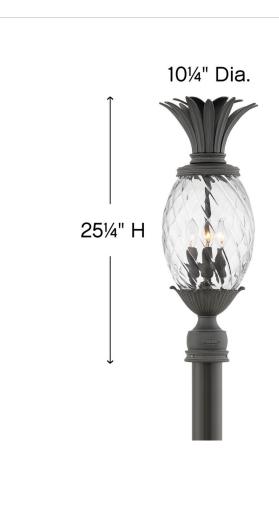

## EXTRA LARGE POST OR PIER MOUNT LANTERN

A Hinkley classic, the ornate Plantation collection features exceptional pineapple shaped optic glass, durable aluminum construction and elaborate, decorative cast detailing to create a noble statement.

| DIMENSIONS |       |
|------------|-------|
| WIDTH:     | 10.3" |
| HEIGHT:    | 25.3" |
| WEIGHT:    | 8.6lb |

| LIGHT SOURCE  |                               |
|---------------|-------------------------------|
| LIGHT SOURCE: | Socketed                      |
| WATTAGE:      | 3-5w Cand. LED, 40w<br>Equiv. |
| VOLTAGE:      | 120v                          |