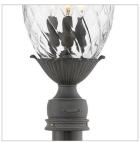

## EXTRA LARGE POST OR PIER MOUNT LANTERN

A Hinkley classic, the ornate Plantation collection features exceptional pineapple shaped optic glass, durable aluminum construction and elaborate, decorative cast detailing to create a noble statement.

| DETAILS   |                                            |
|-----------|--------------------------------------------|
| FINISH:   | Museum Black                               |
| MATERIAL: | Aluminum                                   |
| GLASS:    | Clear Optic                                |
| DIMMABLE: | YES - WITH DIMMABLE<br>LAMP (NOT INCLUDED) |