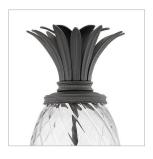

## EXTRA LARGE POST OR PIER MOUNT LANTERN

A Hinkley classic, the ornate Plantation collection features exceptional pineapple shaped optic glass, durable aluminum construction and elaborate, decorative cast detailing to create a noble statement.

| DETAILS   |                                            |
|-----------|--------------------------------------------|
| FINISH:   | Museum Black                               |
| MATERIAL: | Aluminum                                   |
| GLASS:    | Clear Optic                                |
| DIMMABLE: | YES - WITH DIMMABLE<br>LAMP (NOT INCLUDED) |