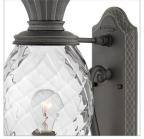

## LARGE WALL MOUNT LANTERN

A Hinkley classic, the ornate Plantation collection features exceptional pineapple shaped optic glass, durable aluminum construction and elaborate, decorative cast detailing to create a noble statement.

| DETAILS   |                                            |
|-----------|--------------------------------------------|
| FINISH:   | Museum Black                               |
| MATERIAL: | Aluminum                                   |
| GLASS:    | Clear Optic                                |
|           | YES - WITH DIMMABLE<br>LAMP (NOT INCLUDED) |