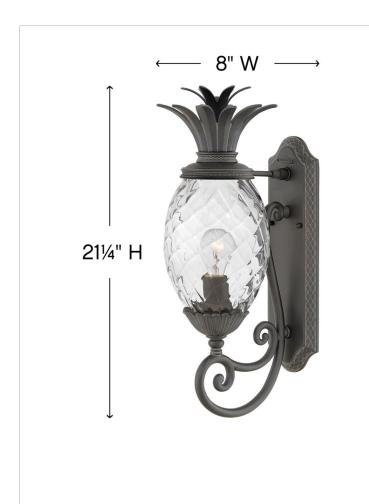

## LARGE WALL MOUNT LANTERN

A Hinkley classic, the ornate Plantation collection features exceptional pineapple shaped optic glass, durable aluminum construction and elaborate, decorative cast detailing to create a noble statement.

| DIMENSIONS     |            |
|----------------|------------|
| WIDTH:         | 8"         |
| HEIGHT:        | 21.3"      |
| WEIGHT:        | 9lb        |
| BACK PLATE:    | 5"W X 16"H |
| EXTENSION:     | 11"        |
| TOP TO OUTLET: | 11"        |