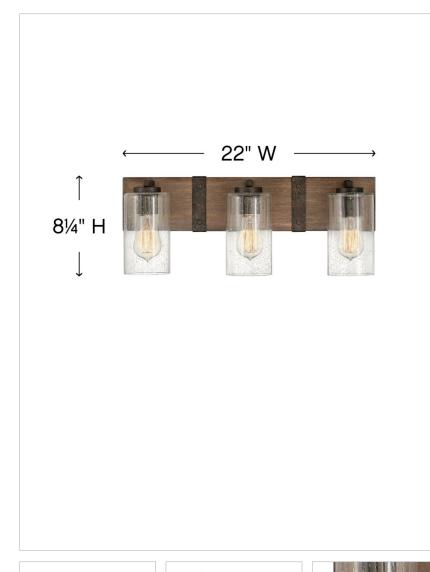

## 5943SQ

THREE LIGHT VANITY

The fresh, rustic design of the Sawyer collection will enhance any living experience with a warm, cozy ambiance. The warm Sequoia wood finish is paired with Iron Rust accents and clear seedy glass for a farmhouse chic style.

#### DIMENSIONS

| DIMENSIONS     |               |
|----------------|---------------|
| WIDTH:         | 22"           |
| HEIGHT:        | 8.3"          |
| WEIGHT:        | 8lb           |
| BACK PLATE:    | 22"W X 4.75"H |
| EXTENSION:     | 5.5"          |
| TOP TO OUTLET: | 2.5"          |