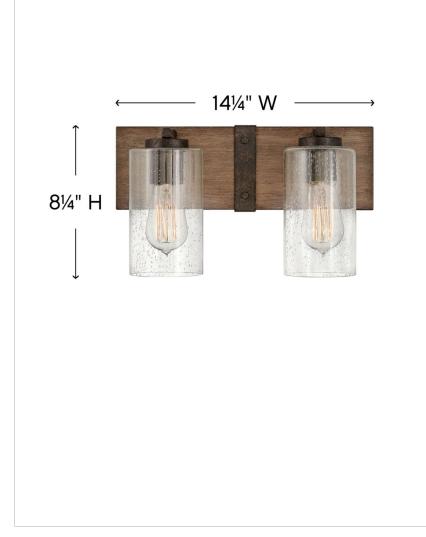

## 5942SQ

TWO LIGHT VANITY

The fresh, rustic design of the Sawyer collection will enhance any living experience with a warm, cozy ambiance. The warm Sequoia wood finish is paired with Iron Rust accents and clear seedy glass for a farmhouse chic style.

| DETAILS   |                                           |
|-----------|-------------------------------------------|
| FINISH:   | Sequoia                                   |
| MATERIAL: | Steel                                     |
| GLASS:    | Clear Seedy                               |
| DIMMABLE: | YES, WITH DIMMABLE<br>LAMP (NOT INCLUDED) |

#### DIMENSIONS

| WIDTH:         | 14.3"            |
|----------------|------------------|
| HEIGHT:        | 8.3"             |
| WEIGHT:        | 6lb              |
| BACK PLATE:    | 14.25"W X 4.75"H |
| EXTENSION:     | 5.5"             |
| TOP TO OUTLET: | 2.5"             |