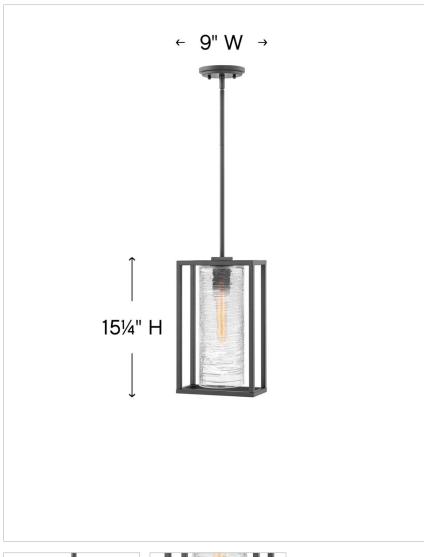

| DIMENSIONS |       |
|------------|-------|
| WIDTH:     | 9"    |
| HEIGHT:    | 15.3" |
| DEPTH:     | 5     |
| WEIGHT:    | 7.6lb |

| LIGHT SOURCE  |                                |
|---------------|--------------------------------|
| LIGHT SOURCE: | Socketed                       |
| WATTAGE:      | 1-12w Med. LED, 100w<br>Equiv. |
| VOLTAGE:      | 120v                           |

| MOUNTING    |          |
|-------------|----------|
| CANOPY:     | 5" Dia.  |
| LEAD WIRE:  | 1 X 120" |
| MAX HEIGHT: | 47.8     |

| SHIPPING       |      |
|----------------|------|
| CARTON LENGTH: | 19.1 |
| CARTON WIDTH:  | 11.4 |
| CARTON HEIGHT: | 8.5  |
| CARTON WEIGHT: | 9    |