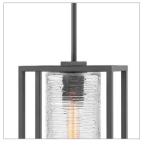

## MEDIUM HANGING LANTERN

The Pax lantern features a stunning clear, spun glass cylinder as a dramatic focal point, with its bold linear shape enclosed in a sleek geometric Satin Black frame. Pairing the modern minimalist design with an elongated vintage T-bulb is recommended to fully illuminate the glass and complement the overall aesthetic.