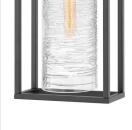

## MEDIUM HANGING LANTERN

The Pax lantern features a stunning clear, spun glass cylinder as a dramatic focal point, with its bold linear shape enclosed in a sleek geometric Satin Black frame. Pairing the modern minimalist design with an elongated vintage T-bulb is recommended to fully illuminate the glass and complement the overall aesthetic.

| DETAILS       |                                            |
|---------------|--------------------------------------------|
| FINISH:       | Satin Black                                |
| MATERIAL:     | Aluminum                                   |
| GLASS:        | Clear Spun                                 |
| SLOPE DEGREE: | 90                                         |
| DIMMABLE:     | YES - WITH DIMMABLE<br>LAMP (NOT INCLUDED) |