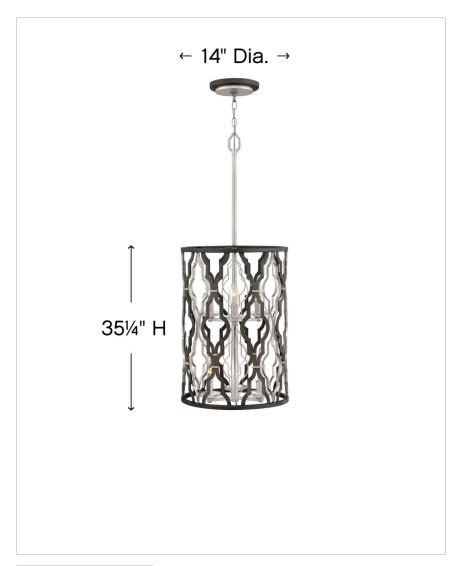

## MEDIUM OPEN FRAME DRUM

The Portico pendant highlights the medallion, a classic design element, by fusing this antique pattern with on-trend mixed metal finishes in Glacial and Metallic Matte Bronze to reveal a modern symmetry. Delicate crystal candle cups, an elegantly tapered center column and two-tone canopy ensure refined details emanate throughout Portico's sophisticated design.

| DETAILS       |         |
|---------------|---------|
| FINISH:       | Glacial |
| MATERIAL:     | Steel   |
| SLOPE DEGREE: | 90      |
| DIMMABLE:     | No      |

| DIMENSIONS |       |
|------------|-------|
| WIDTH:     | 14"   |
| HEIGHT:    | 35.3" |
| WEIGHT:    | 9lb   |