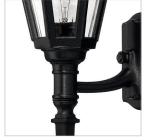

## MEDIUM WALL MOUNT LANTERN WITH TAIL

Manor House is a classic lantern design featuring durable cast aluminum, clear beveled glass panels and a bold Black finish. Select-A-Lite options come standard with both candelabra and medium based sockets.

| DETAILS   |               |
|-----------|---------------|
| FINISH:   | Black         |
| MATERIAL: | Aluminum      |
| GLASS:    | Clear Beveled |
| DIMMABLE: | No            |

| DIMENSIONS     |               |
|----------------|---------------|
| WIDTH:         | 8.8"          |
| HEIGHT:        | 25"           |
| WEIGHT:        | 7lb           |
| BACK PLATE:    | 4.5"W X 6.5"H |
| EXTENSION:     | 10"           |
| TOP TO OUTLET: | 13.75"        |