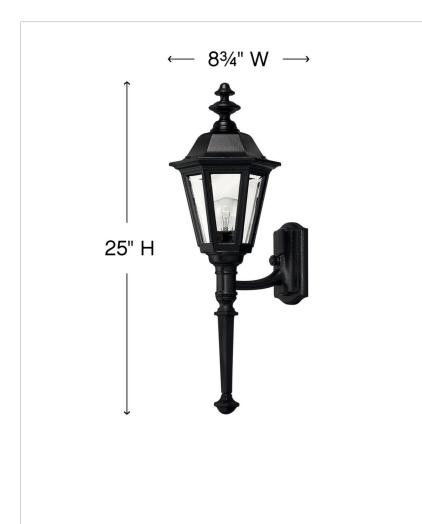

## MEDIUM WALL MOUNT LANTERN WITH TAIL

Manor House is a classic lantern design featuring durable cast aluminum, clear beveled glass panels and a bold Black finish. Select-A-Lite options come standard with both candelabra and medium based sockets.

| DETAILS   |               |
|-----------|---------------|
| FINISH:   | Black         |
| MATERIAL: | Aluminum      |
| GLASS:    | Clear Beveled |
| DIMMABLE: | No            |

| DIMENSIONS     |               |
|----------------|---------------|
| WIDTH:         | 8.8"          |
| HEIGHT:        | 25"           |
| WEIGHT:        | 7lb           |
| BACK PLATE:    | 4.5"W X 6.5"H |
| EXTENSION:     | 10"           |
| TOP TO OUTLET: | 13.75"        |