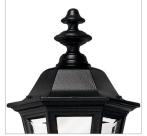

## MEDIUM WALL MOUNT LANTERN WITH TAIL

Manor House is a classic lantern design featuring durable cast aluminum, clear beveled glass panels and a bold Black finish. Select-A-Lite options come standard with both candelabra and medium based sockets.

| DETAILS   |               |
|-----------|---------------|
| FINISH:   | Black         |
| MATERIAL: | Aluminum      |
| GLASS:    | Clear Beveled |
| DIMMABLE: | No            |

| DIMENSIONS     |               |
|----------------|---------------|
| WIDTH:         | 8.8"          |
| HEIGHT:        | 25"           |
| WEIGHT:        | 7lb           |
| BACK PLATE:    | 4.5"W X 6.5"H |
| EXTENSION:     | 10"           |
| TOP TO OUTLET: | 13.75"        |