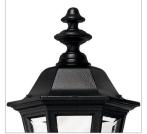

## MEDIUM WALL MOUNT LANTERN WITH TAIL

Manor House is a classic lantern design featuring durable cast aluminum, clear beveled glass panels and a bold Black finish. Select-A-Lite options come standard with both candelabra and medium based sockets.

| DETAILS   |                                           |
|-----------|-------------------------------------------|
| FINISH:   | Black                                     |
| MATERIAL: | Aluminum                                  |
| GLASS:    | Clear Beveled                             |
| DIMMABLE: | YES, WITH DIMMABLE<br>LAMP (NOT INCLUDED) |