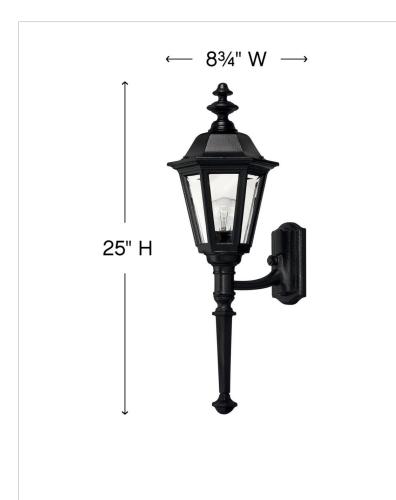

## MEDIUM WALL MOUNT LANTERN WITH TAIL

Manor House is a classic lantern design featuring durable cast aluminum, clear beveled glass panels and a bold Black finish. Select-A-Lite options come standard with both candelabra and medium based sockets.

| DIMENSIONS     |               |
|----------------|---------------|
| WIDTH:         | 8.8"          |
| HEIGHT:        | 25"           |
| WEIGHT:        | 7lb           |
| BACK PLATE:    | 4.5"W X 6.5"H |
| EXTENSION:     | 10"           |
| TOP TO OUTLET: | 13.75"        |