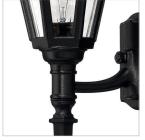

## MEDIUM WALL MOUNT LANTERN WITH TAIL

Manor House is a classic lantern design featuring durable cast aluminum, clear beveled glass panels and a bold Black finish. Select-A-Lite options come standard with both candelabra and medium based sockets.

| DETAILS   |                                           |
|-----------|-------------------------------------------|
| FINISH:   | Black                                     |
| MATERIAL: | Aluminum                                  |
| GLASS:    | Clear Beveled                             |
| DIMMABLE: | YES, WITH DIMMABLE<br>LAMP (NOT INCLUDED) |