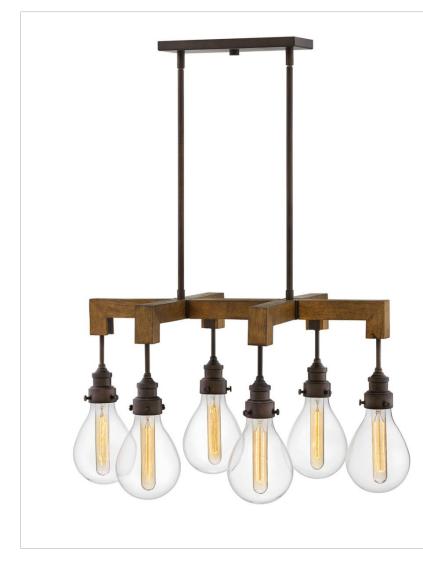

## 3268IN

MEDIUM SIX LIGHT LINEAR

Vintage warmth meets modern minimalism in the Denton collection. Offering a range of refined designs to choose from, Denton integrates industrial finishes with rustic wood accents. An over-scaled classic glass form pairs with T-style lamping to deliver a fresh take on modern-farmhouse style.

## PRODUCT DETAILS:

- Suitable for use in dry (indoor) locations as defined by NEC and CEC. Meets United States UL Underwriters Laboratories & CSA Canadian Standards Association Product Safety Standards.
- This fixture includes multiple down stems in various lengths to customize the installation height, including two 6" stems and four 12" stems
- This item may be hung on a sloped ceiling
- Angular lines, a bold finish, simple shape and sturdy details merge for a robust but pared down industrial design

| DETAILS       |                                            |
|---------------|--------------------------------------------|
| FINISH:       | Industrial Iron                            |
| MATERIAL:     | Wood                                       |
| GLASS:        | Clear                                      |
| SLOPE DEGREE: | 90                                         |
| DIMMABLE:     | YES - WITH DIMMABLE<br>LAMP (NOT INCLUDED) |