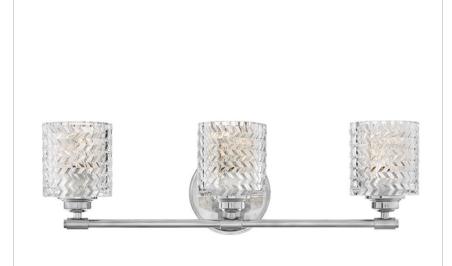

## THREE LIGHT VANITY

Traditional elegance with a modern edge defines Elle's graceful design. A rich, chevron cut, clear glass is the dramatic focal point, complemented by a gleaming Chrome finish. The softly rounded steel back plate is finished with luxe stepped detailing to complete the design.

## PRODUCT DETAILS:

- Mounting hardware is hidden on the back plate to ensure a clean silhouette
- Fixture can be mounted either up or down
- Suitable for use in damp locations as defined by NEC and CEC. Meets United States UL Underwriters Laboratories & CSA Canadian Standards Association Product Safety Standards.
- Classic, elegant lines and timeless details enhance a traditional space
- Sparkling chrome with reflective finish