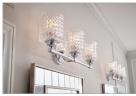

## THREE LIGHT VANITY

Traditional elegance with a modern edge defines Elle's graceful design. A rich, chevron cut, clear glass is the dramatic focal point, complemented by a gleaming Chrome finish. The softly rounded steel back plate is finished with luxe stepped detailing to complete the design.

## PRODUCT DETAILS:

- Mounting hardware is hidden on the back plate to ensure a clean silhouette
- Fixture can be mounted either up or down
- Suitable for use in damp locations as defined by NEC and CEC. Meets United States UL Underwriters Laboratories & CSA Canadian Standards Association Product Safety Standards.
- Classic, elegant lines and timeless details enhance a traditional space
- Sparkling chrome with reflective finish