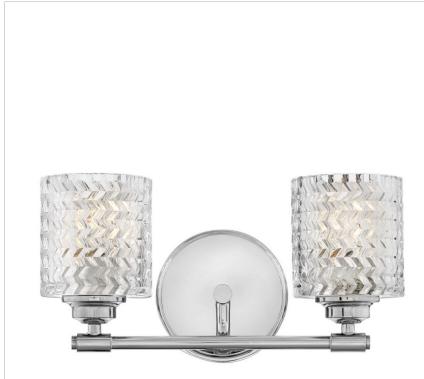

## ELLE

5042CM

TWO LIGHT VANITY

Traditional elegance with a modern edge defines Elle's graceful design. A rich, chevron cut, clear glass is the dramatic focal point, complemented by a gleaming Chrome finish. The softly rounded steel back plate is finished with luxe stepped detailing to complete the design.

| DETAILS   |                                           |
|-----------|-------------------------------------------|
| FINISH:   | Chrome                                    |
| MATERIAL: | Steel                                     |
| GLASS:    | Clear Chevron                             |
| DIMMABLE: | YES, WITH DIMMABLE<br>LAMP (NOT INCLUDED) |

| DIMENSIONS     | ]         |
|----------------|-----------|
| WIDTH:         | 14.5"     |
| HEIGHT:        | 7.5"      |
| WEIGHT:        | 5.5lb     |
| BACK PLATE:    | 5.5" Dia. |
| EXTENSION:     | 6.5"      |
| TOP TO OUTLET: | 5"        |

| LIGHT SOURCE  |                                |
|---------------|--------------------------------|
| LIGHT SOURCE: | Socketed                       |
| WATTAGE:      | 2-14w Med. LED, 100w<br>Equiv. |
| VOLTAGE:      | 120v                           |