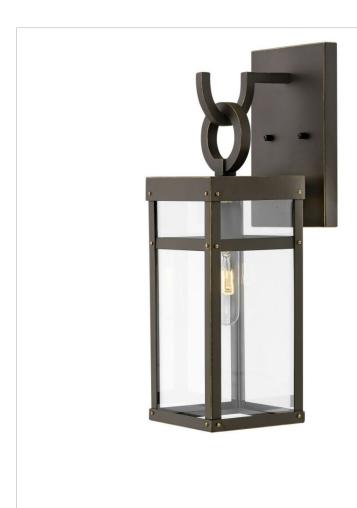

## **PORTER**

## 2800OZ

## MEDIUM WALL MOUNT LANTERN

A fusion of chic styles makes Porter a design standout. Merging Modern Farmhouse, Industrial, and Arts and Crafts elements, the fine rivet details and a sturdy hanger loop create a stunning and distinctive statement.

| DETAILS   |                                            |
|-----------|--------------------------------------------|
| FINISH:   | Oil Rubbed Bronze                          |
| MATERIAL: | Aluminum                                   |
| GLASS:    | Clear                                      |
| DIMMABLE: | YES - WITH DIMMABLE<br>LAMP (NOT INCLUDED) |