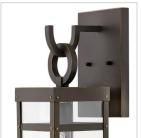

## MEDIUM WALL MOUNT LANTERN

A fusion of chic styles makes Porter a design standout. Merging Modern Farmhouse, Industrial, and Arts and Crafts elements, the fine rivet details and a sturdy hanger loop create a stunning and distinctive statement.