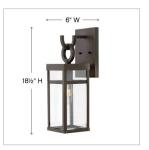

| DIMENSIONS     |           |
|----------------|-----------|
| WIDTH:         | 6"        |
| HEIGHT:        | 18.5"     |
| WEIGHT:        | 4.9lb     |
| BACK PLATE:    | 6"W X 9"H |
| EXTENSION:     | 7.3"      |
| TOP TO OUTLET: | 4.5"      |