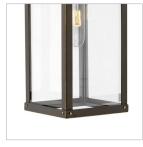

| DETAILS   |                                            |
|-----------|--------------------------------------------|
| FINISH:   | Oil Rubbed Bronze                          |
| MATERIAL: | Aluminum                                   |
| GLASS:    | Clear                                      |
| DIMMABLE: | YES - WITH DIMMABLE<br>LAMP (NOT INCLUDED) |