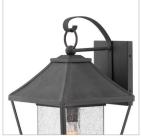

## LARGE WALL MOUNT LANTERN

Palmer brings a dash of southern charm to a classic Americana lantern design with vintage rivets, sweeping roof and oversized loop ensuring a timeless aesthetic. Clear seedy glass and a Museum Black finish combine for a chic updated traditional style.