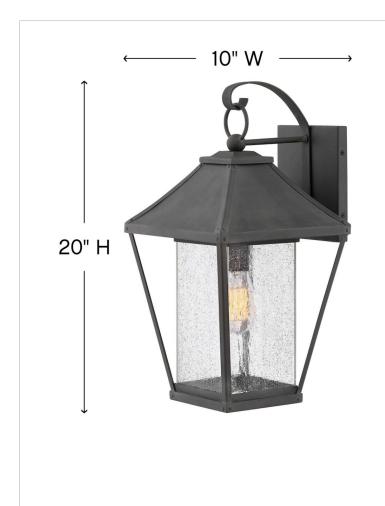

| DETAILS   |              |
|-----------|--------------|
| FINISH:   | Museum Black |
| MATERIAL: | Aluminum     |
| GLASS:    | Clear Seedy  |
| DIMMABLE: | No           |

| DIMENSIONS     |             |
|----------------|-------------|
| WIDTH:         | 10"         |
| HEIGHT:        | 20"         |
| WEIGHT:        | 6lb         |
| BACK PLATE:    | 6"W X 7.5"H |
| EXTENSION:     | 11.5"       |
| TOP TO OUTLET: | 6.7500"     |