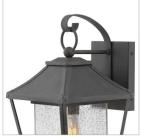

## MEDIUM WALL MOUNT LANTERN

Palmer brings a dash of southern charm to a classic Americana lantern design with vintage rivets, sweeping roof and oversized loop ensuring a timeless aesthetic. Clear seedy glass and a Museum Black finish combine for a chic updated traditional style.