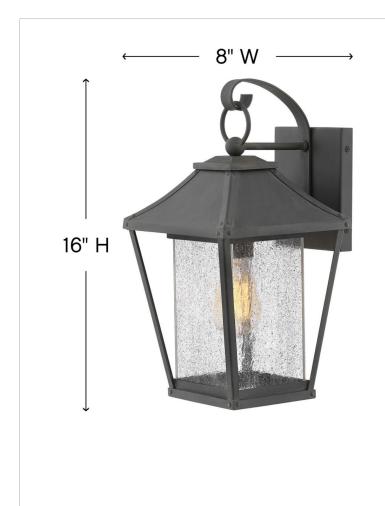

| DETAILS   |              |
|-----------|--------------|
| FINISH:   | Museum Black |
| MATERIAL: | Aluminum     |
| GLASS:    | Clear Seedy  |
| DIMMABLE: | No           |

| DIMENSIONS     |              |
|----------------|--------------|
| WIDTH:         | 8"           |
| HEIGHT:        | 16"          |
| WEIGHT:        | 4.5lb        |
| BACK PLATE:    | 5.25"W X 6"H |
| EXTENSION:     | 9.5"         |
| TOP TO OUTLET: | 5.5"         |