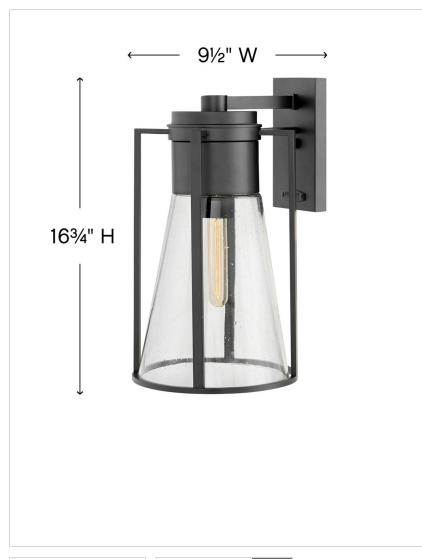

## LARGE OUTDOOR WALL MOUNT LANTERN

Refinery is a chic interpretation of modern industrial design. The pared down style confidently imparts a vibrant dash of retro charisma to any space.

| DETAILS   |                                           |
|-----------|-------------------------------------------|
| FINISH:   | Black                                     |
| MATERIAL: | Aluminum                                  |
| GLASS:    | Clear Seedy                               |
|           | YES, WITH DIMMABLE<br>LAMP (NOT INCLUDED) |

| DIMENSIONS     |              |
|----------------|--------------|
| WIDTH:         | 9.5"         |
| HEIGHT:        | 16.8"        |
| WEIGHT:        | 5.5lb        |
| BACK PLATE:    | 4.75"W X 8"H |
| EXTENSION:     | 11"          |
| TOP TO OUTLET: | 4"           |