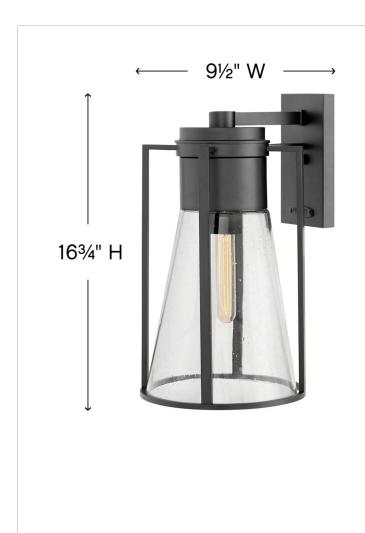

| DIMENSIONS     |              |
|----------------|--------------|
| WIDTH:         | 9.5"         |
| HEIGHT:        | 16.8"        |
| WEIGHT:        | 5.5lb        |
| BACK PLATE:    | 4.75"W X 8"H |
| EXTENSION:     | 11"          |
| TOP TO OUTLET: | 4"           |