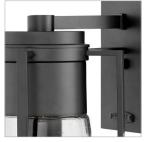

## LARGE OUTDOOR WALL MOUNT LANTERN

Refinery is a chic interpretation of modern industrial design. The pared down style confidently imparts a vibrant dash of retro charisma to any space.

| DETAILS   |             |
|-----------|-------------|
| FINISH:   | Black       |
| MATERIAL: | Aluminum    |
| GLASS:    | Clear Seedy |
| DIMMABLE: | No          |

## PRODUCT DETAILS:

- Suitable for use in wet (outdoor direct rain) locations as defined by NEC and CEC. Meets
  United States UL Underwriters Laboratories & CSA Canadian Standards Association Product
  Safety Standards
- Ideal for vintage filament bulbs (not included)
- · 2-year finish warranty
- Angular lines, a bold finish and robust details create an industrial edge to add flair to any type of facade