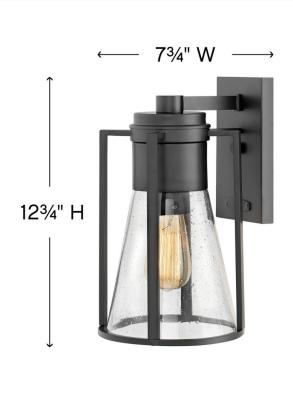

| DIMENSIONS     | ]            |
|----------------|--------------|
| WIDTH:         | 7.8"         |
| HEIGHT:        | 12.8"        |
| WEIGHT:        | 5lb          |
| BACK PLATE:    | 4.75"W X 8"H |
| EXTENSION:     | 9.3"         |
| TOP TO OUTLET: | 4"           |