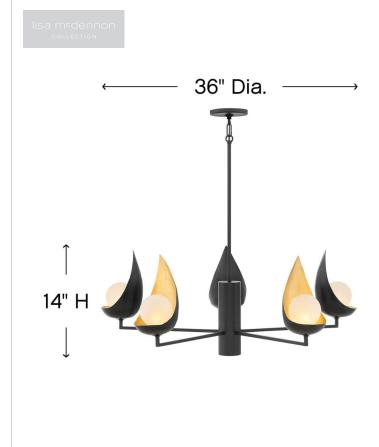

| DIMENSIONS |      |
|------------|------|
| WIDTH:     | 36"  |
| HEIGHT:    | 14"  |
| WEIGHT:    | 12lb |

| LIGHT SOURCE                          |                                  |
|---------------------------------------|----------------------------------|
| LIGHT SOURCE:                         | Socketed                         |
| · · · · · · · · · · · · · · · · · · · | 1-7w GU10 LED AND 5-5w<br>G9 LED |
| VOLTAGE:                              | 120v                             |