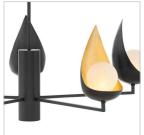

## MEDIUM SINGLE TIER

This collection draws inspiration from a simple found object, now reinterpreted with a post-modern aesthetic. The striking matte black pods with tantalizing interiors of luminous gold cradle a glowing globe of light to create a stunning statement.

| DETAILS       |            |
|---------------|------------|
| FINISH:       | Black      |
| MATERIAL:     | Steel      |
| GLASS:        | Cloudstone |
| SLOPE DEGREE: | 90         |
| DIMMABLE:     | No         |