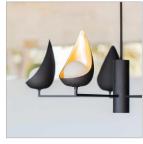

## MEDIUM SINGLE TIER

This collection draws inspiration from a simple found object, now reinterpreted with a post-modern aesthetic. The striking matte black pods with tantalizing interiors of luminous gold cradle a glowing globe of light to create a stunning statement.