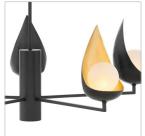

## MEDIUM SINGLE TIER

This collection draws inspiration from a simple found object, now reinterpreted with a post-modern aesthetic. The striking matte black pods with tantalizing interiors of luminous gold cradle a glowing globe of light to create a stunning statement.

## PRODUCT DETAILS:

- Suitable for use in dry (indoor) locations as defined by NEC and CEC. Meets United States UL Underwriters Laboratories & CSA Canadian Standards Association Product Safety Standards.
- This fixture includes multiple down stems in various lengths to customize the installation height
  of the fixture, including one 6" stem and two 12" stems
- For LED lamping, a 4.5w G9 LED bulb is recommended: EG9L-4.5-27 (not included).
- This item may be hung on a sloped ceiling
- Bold silhouette with dramatic details creates a modern statement
- Features additional illumination with a secondary center downlight source for task lighting
- The Lisa McDennon Collection offers a striking mix of edgy, sculptural silhouettes that incorporate modern, organic elements and luxe materials, brought to life by her innovative and original point of view.