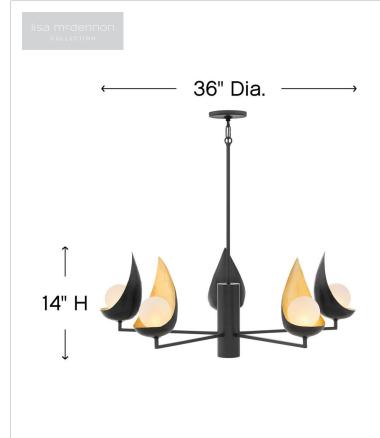

| DIMENSIONS |      |
|------------|------|
| WIDTH:     | 36"  |
| HEIGHT:    | 14"  |
| WEIGHT:    | 12lb |

| LIGHT SOURCE  |                                  |
|---------------|----------------------------------|
| LIGHT SOURCE: | Socketed                         |
| WATTAGE:      | 1-7w GU10 LED and 5-5w<br>G9 LED |
| VOLTAGE:      | 120v                             |

| MOUNTING    |          |
|-------------|----------|
| CANOPY:     | 5" Dia.  |
| LEAD WIRE:  | 1 X 144" |
| MAX HEIGHT: | 42.8     |

| SHIPPING       |      |
|----------------|------|
| CARTON LENGTH: | 33   |
| CARTON WIDTH:  | 33   |
| CARTON HEIGHT: | 14.5 |
| CARTON WEIGHT: | 14   |