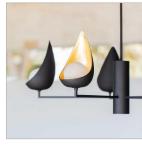

## MEDIUM SINGLE TIER

This collection draws inspiration from a simple found object, now reinterpreted with a post-modern aesthetic. The striking matte black pods with tantalizing interiors of luminous gold cradle a glowing globe of light to create a stunning statement.

## PRODUCT DETAILS:

- Suitable for use in dry (indoor) locations as defined by NEC and CEC. Meets United States UL Underwriters Laboratories & CSA Canadian Standards Association Product Safety Standards.
- This fixture includes multiple down stems in various lengths to customize the installation height
  of the fixture, including one 6" stem and two 12" stems
- For LED lamping, a 4.5w G9 LED bulb is recommended: EG9L-4.5-27 (not included).
- This item may be hung on a sloped ceiling
- Bold silhouette with dramatic details creates a modern statement
- Features additional illumination with a secondary center downlight source for task lighting
- The Lisa McDennon Collection offers a striking mix of edgy, sculptural silhouettes that incorporate modern, organic elements and luxe materials, brought to life by her innovative and original point of view.