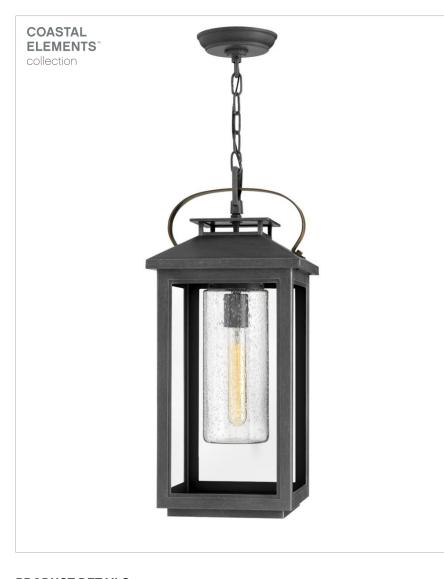

## **ATWATER**

## 1162AH

## MEDIUM HANGING LANTERN

Classic and elegant, Atwater offers beauty and endurance. Constructed from a composite material and treated with an anti-fading agent, the updated coastal design incorporates elegant brass accents, handle, and an inner glass that creates a faux candle effect. The high performance finish is resistant to rust and corrosion with a 5-year warranty.

| DETAILS       |                                            |
|---------------|--------------------------------------------|
| FINISH:       | Ash Bronze                                 |
| MATERIAL:     | Composite                                  |
| GLASS:        | Clear Seedy                                |
| SLOPE DEGREE: | 90                                         |
| DIMMABLE:     | YES - WITH DIMMABLE<br>LAMP (NOT INCLUDED) |