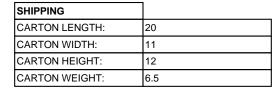

| MOUNTING |                   |
|----------|-------------------|
| CANOPY:  | 8"W X 6.75"L Base |