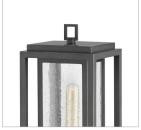

## MEDIUM PIER MOUNT

Republic's striking double frame design, constructed from a composite material and treated with an antifading agent for maximum durability, is at home on the coast or a country lodge. The Oil Rubbed Bronze and Satin Nickel resilience finishes feature a 5-year warranty and are resistant to rust and corrosion. Vintage filament bulbs are recommended to complete a stylish look.

| DETAILS   |                                           |
|-----------|-------------------------------------------|
| FINISH:   | Oil Rubbed Bronze                         |
| MATERIAL: | Composite                                 |
| GLASS:    | Clear Seedy                               |
| DIMMABLE: | YES, WITH DIMMABLE<br>LAMP (NOT INCLUDED) |

| DIMENSIONS |       |
|------------|-------|
| WIDTH:     | 7"    |
| HEIGHT:    | 16.5" |
| DEPTH:     | 6     |
| WEIGHT:    | 5lb   |

| LIGHT SOURCE  |                                |
|---------------|--------------------------------|
| LIGHT SOURCE: | Socketed                       |
| WATTAGE:      | 1-12w Med. LED, 100W<br>Equiv. |
| VOLTAGE:      | 120v                           |