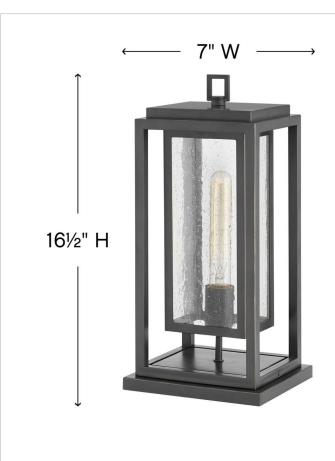

| DIMENSIONS |       |
|------------|-------|
| WIDTH:     | 7"    |
| HEIGHT:    | 16.5" |
| DEPTH:     | 6     |
| WEIGHT:    | 5lb   |

| LIGHT SOURCE  |                                |
|---------------|--------------------------------|
| LIGHT SOURCE: | Socketed                       |
| WATTAGE:      | 1-12w Med. LED, 100W<br>Equiv. |
| VOLTAGE:      | 120v                           |