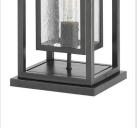

## MEDIUM PIER MOUNT

Republic's striking double frame design, constructed from a composite material and treated with an antifading agent for maximum durability, is at home on the coast or a country lodge. The Oil Rubbed Bronze and Satin Nickel resilience finishes feature a 5-year warranty and are resistant to rust and corrosion. Vintage filament bulbs are recommended to complete a stylish look.

| DETAILS   |                                           |
|-----------|-------------------------------------------|
| FINISH:   | Oil Rubbed Bronze                         |
| MATERIAL: | Composite                                 |
| GLASS:    | Clear Seedy                               |
| DIMMABLE: | YES, WITH DIMMABLE<br>LAMP (NOT INCLUDED) |