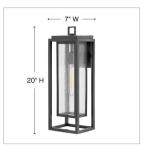

| DIMENSIONS     |             |
|----------------|-------------|
| WIDTH:         | 7"          |
| HEIGHT:        | 20"         |
| WEIGHT:        | 5.5lb       |
| BACK PLATE:    | 5"W X 6.5"H |
| EXTENSION:     | 6.8"        |
| TOP TO OUTLET: | 4.75"       |