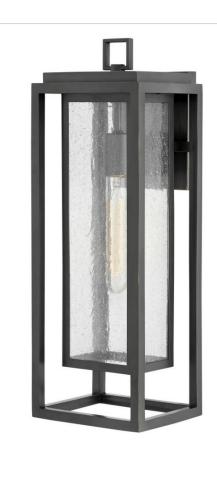

## LARGE OUTDOOR WALL MOUNT LANTERN

Republic's striking double frame design, constructed from a composite material and treated with an antifading agent for maximum durability, is at home on the coast or a country lodge. The Oil Rubbed Bronze and Satin Nickel resilience finishes feature a 5-year warranty and are resistant to rust and corrosion. Vintage filament bulbs are recommended to complete a stylish look.

| DETAILS   |                                            |
|-----------|--------------------------------------------|
| FINISH:   | Oil Rubbed Bronze                          |
| MATERIAL: | Composite                                  |
| GLASS:    | Clear Seedy                                |
| DIMMABLE: | YES - WITH DIMMABLE<br>LAMP (NOT INCLUDED) |

## PRODUCT DETAILS:

- 5-year finish warranty
- Our Estate Collections boast a breadth of fixtures defined by coordinating composition, enduring architecture, and time-honored craftsmanship, designed to meet the needs of expansive properties with extended outdoor living spaces. From the entrance of your driveway to the depths of your backyard, these collections provide cohesive design for stately exteriors.
- Suitable for use in wet (outdoor direct rain) locations as defined by NEC and CEC. Meets
  United States UL Underwriters Laboratories & CSA Canadian Standards Association Product
  Safety Standards
- The Coastal Elements Collection offers versatile designs, constructed of composite materials and coated with anti-fading finishes, for maximum durability in harsh climates
- Ideal for vintage filament bulbs (not included)
- Mounting hardware is hidden on the back plate to ensure a clean silhouette
- Sophisticated and streamlined design, durable construction and a timeless finish complement any architectural style