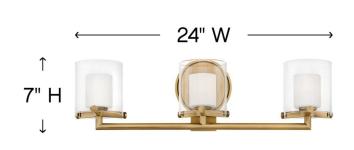

| DIMENSIONS     |           |
|----------------|-----------|
| WIDTH:         | 24"       |
| HEIGHT:        | 7"        |
| WEIGHT:        | 5.5lb     |
| BACK PLATE:    | 5.5" Dia. |
| EXTENSION:     | 6.3"      |
| TOP TO OUTLET: | 2.75"     |