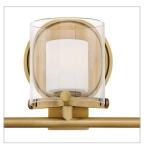

## THREE LIGHT VANITY

Spanning a variety of styles, Rixon adds a unique flair to any bathroom space. Uniting industrial, midcentury modern and traditional elements, Rixon boldly merges elegant double-glass shades, decorative knobs and robust cast arms for a sleek, stylish

| DETAILS   |                     |
|-----------|---------------------|
| FINISH:   | Heritage Brass      |
| MATERIAL: | Steel               |
| GLASS:    | Clear & Etched Opal |
| DIMMABLE: | No                  |

## PRODUCT DETAILS:

- Mounting hardware is hidden on the back plate to ensure a clean silhouette
- This fixture must be installed with shades/glass facing up toward the ceiling
- Suitable for use in damp locations as defined by NEC and CEC. Meets United States UL Underwriters Laboratories & CSA Canadian Standards Association Product Safety Standards.
- Distinctive mid-century modern elements merge with sleek and timeless forms for a vintage vibe with modern flair