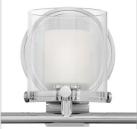

### 5493CM

THREE LIGHT VANITY

Spanning a variety of styles, Rixon adds a unique flair to any bathroom space. Uniting industrial, midcentury modern and traditional elements, Rixon boldly merges elegant double-glass shades, decorative knobs and robust cast arms for a sleek, stylish statement.

| DETAILS   |                     |
|-----------|---------------------|
| FINISH:   | Chrome              |
| MATERIAL: | Steel               |
| GLASS:    | Clear & Etched Opal |
| DIMMABLE: | No                  |

#### PRODUCT DETAILS:

- Mounting hardware is hidden on the back plate to ensure a clean silhouette
- This fixture must be installed with shades/glass facing up toward the ceiling
- Suitable for use in damp locations as defined by NEC and CEC. Meets United States UL
  Underwriters Laboratories & CSA Canadian Standards Association Product Safety Standards.
- Distinctive mid-century modern elements merge with sleek and timeless forms for a vintage vibe with modern flair
- Sparkling chrome with reflective finish