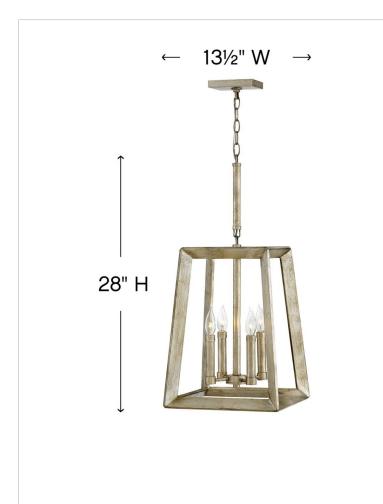

| DETAILS       |             |
|---------------|-------------|
| FINISH:       | Silver Leaf |
| MATERIAL:     | Steel       |
| SLOPE DEGREE: | 90          |
| DIMMABLE:     | No          |

| DIMENSIONS |       |
|------------|-------|
| WIDTH:     | 13.5" |
| HEIGHT:    | 28"   |
| WEIGHT:    | 11lb  |