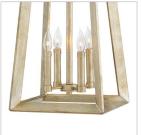

## **TINSLEY**

## 3104SL

## SMALL OPEN FRAME

Sleek and sophisticated, Tinsley gracefully blends updated traditional elements with Art Deco flair. These artfully crafted designs impart a soft yet dramatic statement in a luxurious Silver Leaf finish.