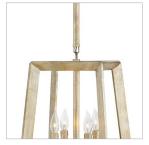

## **TINSLEY**

## 3104SL

## SMALL OPEN FRAME

Sleek and sophisticated, Tinsley gracefully blends updated traditional elements with Art Deco flair. These artfully crafted designs impart a soft yet dramatic statement in a luxurious Silver Leaf finish.