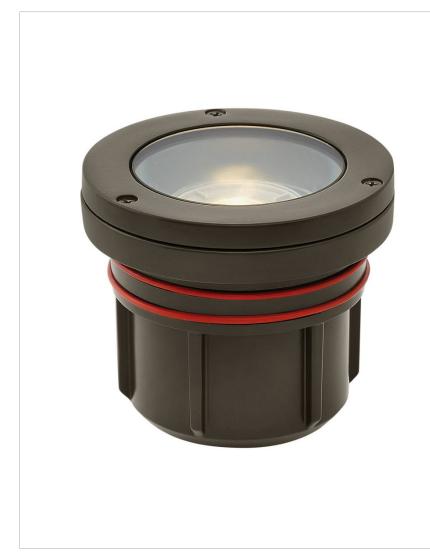

## 15702BZ-12W3K

LED 12W 3000K FLAT TOP WELL LIGHT

The LumaCORE LED accent lighting system is an expertly engineered core that withstands the elements and provides the the user with full control over wattage and color temperature.

| DETAILS   |            |
|-----------|------------|
| FINISH:   | Bronze     |
| MATERIAL: | Aluminum   |
| GLASS:    | Clear Lens |
| DIMMABLE: | No         |

| DIMENSIONS |      |
|------------|------|
| WIDTH:     | 4.5" |
| HEIGHT:    | 4"   |
| DEPTH:     | 4.5  |
| WEIGHT:    | 3lb  |