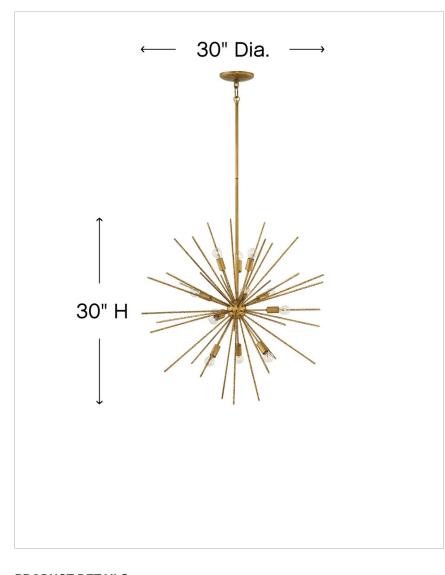

| DIMENSIONS |      |
|------------|------|
| WIDTH:     | 30"  |
| HEIGHT:    | 30"  |
| WEIGHT:    | 12lb |

| LIGHT SOURCE  |                                |
|---------------|--------------------------------|
| LIGHT SOURCE: | Socketed                       |
| WATTAGE:      | 12-5w Cand. LED, 60w<br>Equiv. |
| VOLTAGE:      | 120v                           |