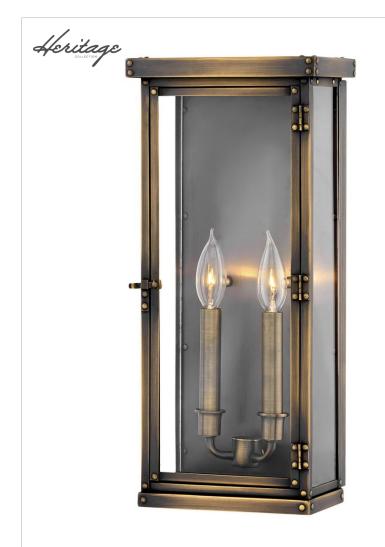

## HAMILTON

## 2005DS

LARGE WALL MOUNT LANTERN

Hamilton's sleek profile, constructed of solid brass, blends classic early American style with industrial influence. Quality and artistry is at the core of this design, with the pocket lantern featuring prominent rivets and a functional door in its gleaming, authentic Dark Antique Brass finish.

| DETAILS   |                                           |
|-----------|-------------------------------------------|
| FINISH:   | Dark Antique Brass                        |
| MATERIAL: | Brass                                     |
| GLASS:    | Clear                                     |
| DIMMABLE: | YES, WITH DIMMABLE<br>LAMP (NOT INCLUDED) |

| DIMENSIONS     |                  |
|----------------|------------------|
| WIDTH:         | 8.5"             |
| HEIGHT:        | 18.3"            |
| WEIGHT:        | 7.5lb            |
| BACK PLATE:    | 7.25"W X 16.75"H |
| EXTENSION:     | 5"               |
| TOP TO OUTLET: | 9.25"            |

| LIGHT SOURCE  |                               |
|---------------|-------------------------------|
| LIGHT SOURCE: | Socketed                      |
|               | 2-5w Cand. LED, 60w<br>Equiv. |
| VOLTAGE:      | 120v                          |