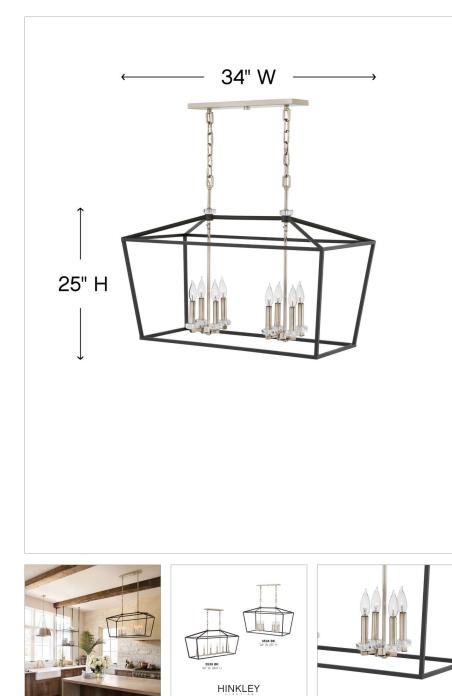

### DIMENSIONS

| DIMENSIONS |      |
|------------|------|
| WIDTH:     | 34"  |
| HEIGHT:    | 25"  |
| DEPTH:     | 16   |
| WEIGHT:    | 17lb |