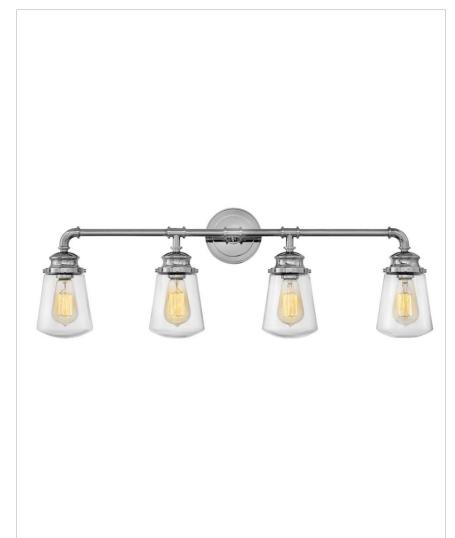

## FRITZ

## 5034CM

FOUR LIGHT VANITY

Charming and classic, Fritz embraces a simplicity that is anything but basic. Industrial design elements are balanced with sturdy cast details and gleaming, refined finishes for a timeless silhouette.

| DETAILS   |        |
|-----------|--------|
| FINISH:   | Chrome |
| MATERIAL: | Steel  |
| GLASS:    | Clear  |
| DIMMABLE: | No     |

| DIMENSIONS     |         |
|----------------|---------|
| WIDTH:         | 33.8"   |
| HEIGHT:        | 11.8"   |
| WEIGHT:        | 7lb     |
| BACK PLATE:    | 5" Dia. |
| EXTENSION:     | 6.5"    |
| TOP TO OUTLET: | 2.5"    |

## PRODUCT DETAILS:

- Mounting hardware is hidden on the back plate to ensure a clean silhouette
- Fixture can be mounted either up or down
- Suitable for use in damp locations as defined by NEC and CEC. Meets United States UL Underwriters Laboratories & CSA Canadian Standards Association Product Safety Standards.
- Ideal for vintage filament bulbs (not included)
- Angular lines, a bold finish, simple shape and sturdy details merge for a robust but pared down industrial design
- Sparkling chrome with reflective finish