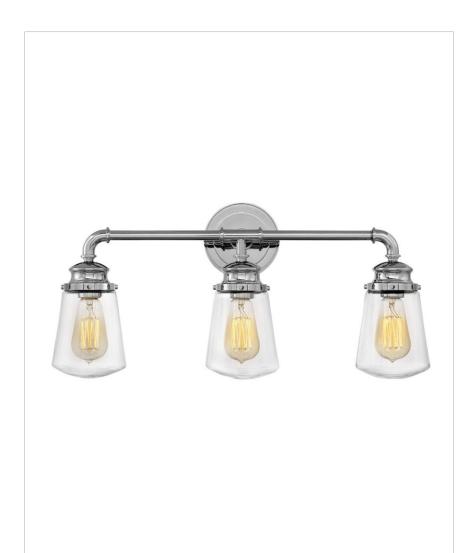

## **FRITZ**

## 5033CM

## THREE LIGHT VANITY

Charming and classic, Fritz embraces a simplicity that is anything but basic. Industrial design elements are balanced with sturdy cast details and gleaming, refined finishes for a timeless silhouette.

| DETAILS   |        |
|-----------|--------|
| FINISH:   | Chrome |
| MATERIAL: | Steel  |
| GLASS:    | Clear  |
| DIMMABLE: | No     |

| DIMENSIONS     |         |
|----------------|---------|
| WIDTH:         | 24"     |
| HEIGHT:        | 11.8"   |
| WEIGHT:        | 6lb     |
| BACK PLATE:    | 5" Dia. |
| EXTENSION:     | 6.5"    |
| TOP TO OUTLET: | 2.5"    |