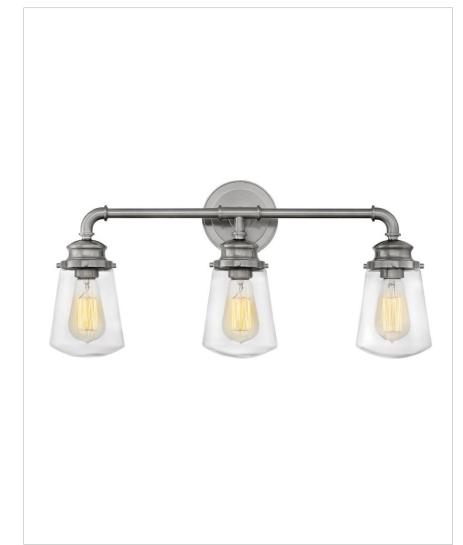

## FRITZ

5033BN

THREE LIGHT VANITY

Charming and classic, Fritz embraces a simplicity that is anything but basic. Industrial design elements are balanced with sturdy cast details and gleaming, refined finishes for a timeless silhouette.

| DETAILS   |                                           |
|-----------|-------------------------------------------|
| FINISH:   | Brushed Nickel                            |
| MATERIAL: | Steel                                     |
| GLASS:    | Clear                                     |
| DIMMABLE: | YES, WITH DIMMABLE<br>LAMP (NOT INCLUDED) |

| DIMENSIONS     |         |
|----------------|---------|
| WIDTH:         | 24"     |
| HEIGHT:        | 11.8"   |
| WEIGHT:        | 6lb     |
| BACK PLATE:    | 5" Dia. |
| EXTENSION:     | 6.5"    |
| TOP TO OUTLET: | 2.5"    |

## PRODUCT DETAILS:

- Mounting hardware is hidden on the back plate to ensure a clean silhouette
- Fixture can be mounted either up or down
- Suitable for use in damp locations as defined by NEC and CEC. Meets United States UL Underwriters Laboratories & CSA Canadian Standards Association Product Safety Standards.
- Ideal for vintage filament bulbs (not included)
- Angular lines, a bold finish, simple shape and sturdy details merge for a robust but pared down industrial design