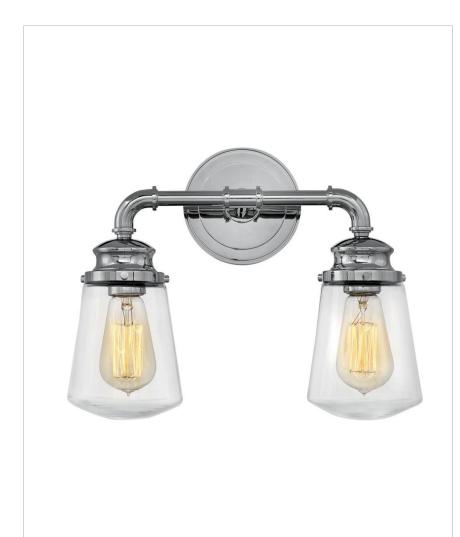

## **FRITZ**

## 5032CM

## TWO LIGHT VANITY

Charming and classic, Fritz embraces a simplicity that is anything but basic. Industrial design elements are balanced with sturdy cast details and gleaming, refined finishes for a timeless silhouette.

| DETAILS   |        |
|-----------|--------|
| FINISH:   | Chrome |
| MATERIAL: | Steel  |
| GLASS:    | Clear  |
| DIMMABLE: | No     |

| DIMENSIONS     |         |
|----------------|---------|
| WIDTH:         | 14.5"   |
| HEIGHT:        | 11.8"   |
| WEIGHT:        | 4.5lb   |
| BACK PLATE:    | 5" Dia. |
| EXTENSION:     | 6.5"    |
| TOP TO OUTLET: | 2.5"    |

## **PRODUCT DETAILS:**

- Mounting hardware is hidden on the back plate to ensure a clean silhouette
- Fixture can be mounted either up or down
- Suitable for use in damp locations as defined by NEC and CEC. Meets
  United States UL Underwriters Laboratories & CSA Canadian Standards
  Association Product Safety Standards.
- Ideal for vintage filament bulbs (not included)
- Angular lines, a bold finish, simple shape and sturdy details merge for a robust but pared down industrial design
- Sparkling chrome with reflective finish