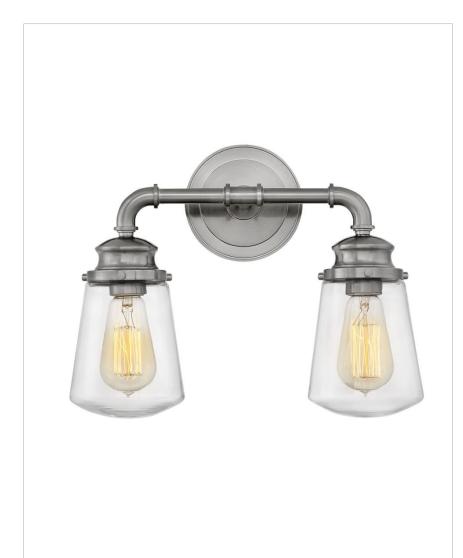

## TWO LIGHT VANITY

Charming and classic, Fritz embraces a simplicity that is anything but basic. Industrial design elements are balanced with sturdy cast details and gleaming, refined finishes for a timeless silhouette.

| DETAILS   |                                           |
|-----------|-------------------------------------------|
| FINISH:   | Brushed Nickel                            |
| MATERIAL: | Steel                                     |
| GLASS:    | Clear                                     |
| 1         | YES, WITH DIMMABLE<br>LAMP (NOT INCLUDED) |

| DIMENSIONS     |         |
|----------------|---------|
| WIDTH:         | 14.5"   |
| HEIGHT:        | 11.8"   |
| WEIGHT:        | 4.5lb   |
| BACK PLATE:    | 5" Dia. |
| EXTENSION:     | 6.5"    |
| TOP TO OUTLET: | 2.5"    |

## **PRODUCT DETAILS:**

- Mounting hardware is hidden on the back plate to ensure a clean silhouette
- Fixture can be mounted either up or down
- Suitable for use in damp locations as defined by NEC and CEC. Meets
  United States UL Underwriters Laboratories & CSA Canadian Standards
  Association Product Safety Standards.
- Ideal for vintage filament bulbs (not included)
- Angular lines, a bold finish, simple shape and sturdy details merge for a robust but pared down industrial design