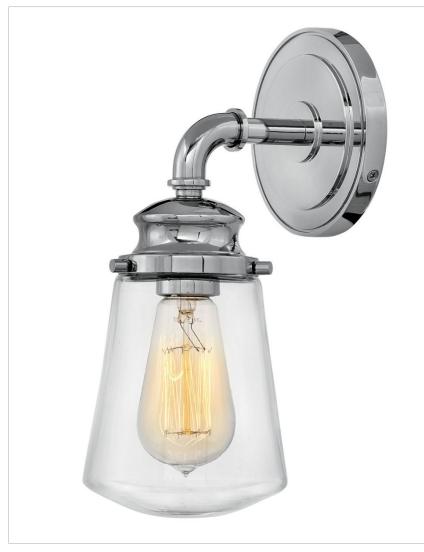

## **FRITZ**

## 5030CM

## SINGLE LIGHT VANITY

Charming and classic, Fritz embraces a simplicity that is anything but basic. Industrial design elements are balanced with sturdy cast details and gleaming, refined finishes for a timeless silhouette.

| DETAILS   |        |
|-----------|--------|
| FINISH:   | Chrome |
| MATERIAL: | Steel  |
| GLASS:    | Clear  |
| DIMMABLE: | No     |

| DIMENSIONS     |         |
|----------------|---------|
| WIDTH:         | 5"      |
| HEIGHT:        | 11.8"   |
| WEIGHT:        | 2.5lb   |
| BACK PLATE:    | 5" Dia. |
| EXTENSION:     | 6.5"    |
| TOP TO OUTLET: | 2.5"    |

## PRODUCT DETAILS:

- Mounting hardware is hidden on the back plate to ensure a clean silhouette
- Fixture can be mounted either up or down
- Suitable for use in damp locations as defined by NEC and CEC. Meets United States UL Underwriters Laboratories & CSA Canadian Standards Association Product Safety Standards.
- Ideal for vintage filament bulbs (not included)
- Angular lines, a bold finish, simple shape and sturdy details merge for a robust but pared down industrial design
- Sparkling chrome with reflective finish