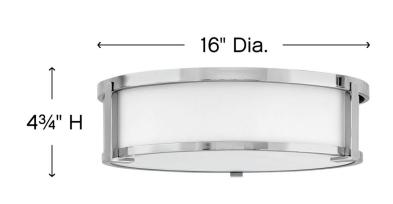

| DIMENSIONS |       |
|------------|-------|
| WIDTH:     | 16"   |
| HEIGHT:    | 4.8"  |
| WEIGHT:    | 7.9lb |

| LIGHT SOURCE  |                           |
|---------------|---------------------------|
| LIGHT SOURCE: | Socketed                  |
| WATTAGE:      | 3-7w Med. LED, 60w Equiv. |
| VOLTAGE:      | 120v                      |

| MOUNTING |             |
|----------|-------------|
| CANOPY:  | 15.75" Dia. |

| SHIPPING       |      |
|----------------|------|
| CARTON LENGTH: | 19.8 |
| CARTON WIDTH:  | 19.5 |
| CARTON HEIGHT: | 8    |
| CARTON WEIGHT: | 10.6 |