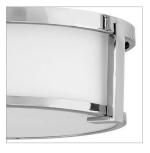

## LARGE FLUSH MOUNT

Lowell is a transitional design with clean lines and a subtle mid-century modern overtone. Robust cast L-bracket details combine with a twist lock system to maintain a sleek appearance that fits any décor.

| DETAILS   |                                            |
|-----------|--------------------------------------------|
| FINISH:   | Chrome                                     |
| MATERIAL: | Steel                                      |
| GLASS:    | Etched Opal                                |
| DIMMABLE: | YES - WITH DIMMABLE<br>LAMP (NOT INCLUDED) |

## PRODUCT DETAILS:

- Suitable for use in damp locations as defined by NEC and CEC. Meets United States UL Underwriters Laboratories & CSA Canadian Standards Association Product Safety Standards.
- Sparkling chrome with reflective finish
- Bold silhouette with dramatic details creates a modern statement