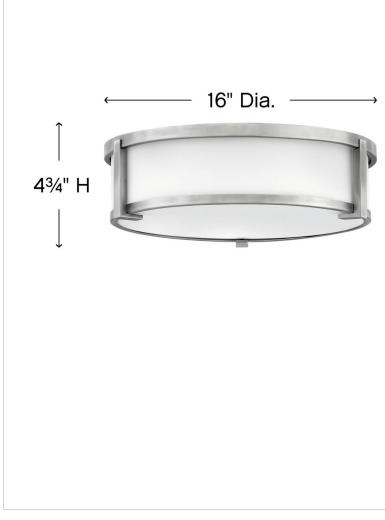

#### DIMENSIONS

| WIDTH:  | 16"   |
|---------|-------|
| HEIGHT: | 4.8"  |
| WEIGHT: | 7.9lb |

| LIGHT SOURCE  |                           |
|---------------|---------------------------|
| LIGHT SOURCE: | Socketed                  |
| WATTAGE:      | 3-7w Med. LED, 60w Equiv. |
| VOLTAGE:      | 120v                      |

15.75" Dia.