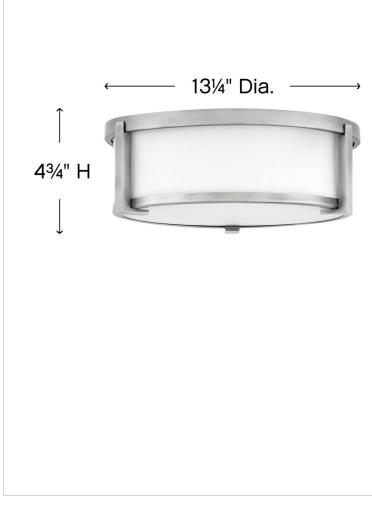

### 3241AN

MEDIUM FLUSH MOUNT

Lowell is a transitional design with clean lines and a subtle mid-century modern overtone. Robust cast Lbracket details combine with a twist lock system to maintain a sleek appearance that fits any décor.

### DIMENSIONS

| WIDTH:  | 13.3" |
|---------|-------|
| HEIGHT: | 4.8"  |
| WEIGHT: | 5.5lb |

| LIGHT SOURCE  |                           |
|---------------|---------------------------|
| LIGHT SOURCE: | Socketed                  |
| WATTAGE:      | 2-7w Med. LED, 60w Equiv. |
| VOLTAGE:      | 120v                      |