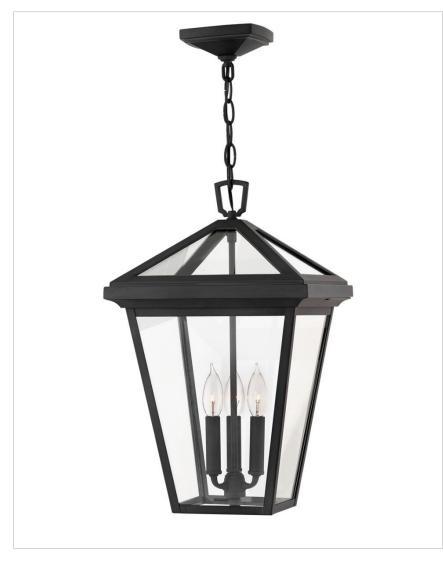

## 2562MB

## LARGE HANGING LANTERN

The clean and classic design of Alford Place features a precision die-cast frame, hanging arm and top loop, paired with a sealed glass roof, providing excellent illumination from all sides.

| DETAILS       |                                            |
|---------------|--------------------------------------------|
| FINISH:       | Museum Black                               |
| MATERIAL:     | Aluminum                                   |
| GLASS:        | Clear                                      |
| SLOPE DEGREE: | 90                                         |
| DIMMABLE:     | YES - WITH DIMMABLE<br>LAMP (NOT INCLUDED) |