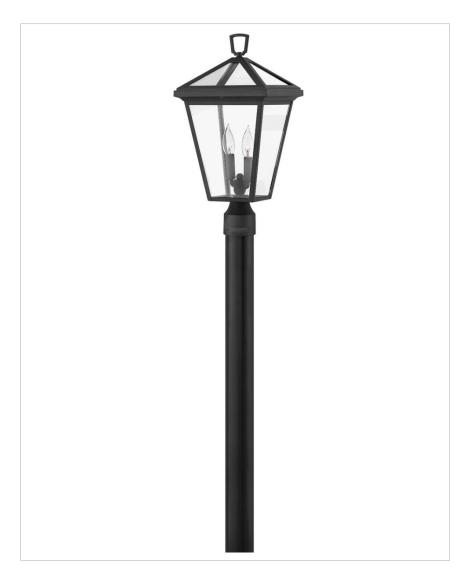

## ALFORD PLACE

## 2561MB

## MEDIUM POST OR PIER MOUNT LANTERN

The clean and classic design of Alford Place features a precision die-cast frame, hanging arm and top loop, paired with a sealed glass roof, providing excellent illumination from all sides.

| DETAILS   |                                            |
|-----------|--------------------------------------------|
| FINISH:   | Museum Black                               |
| MATERIAL: | Aluminum                                   |
| GLASS:    | Clear                                      |
|           | YES - WITH DIMMABLE<br>LAMP (NOT INCLUDED) |

| DIMENSIONS |       |
|------------|-------|
| WIDTH:     | 10"   |
| HEIGHT:    | 20.3" |
| WEIGHT:    | 6lb   |

| LIGHT SOURCE  |                            |
|---------------|----------------------------|
| LIGHT SOURCE: | Socketed                   |
| WATTAGE:      | 2-5w Cand. LED, 60w Equiv. |
| VOLTAGE:      | 120v                       |