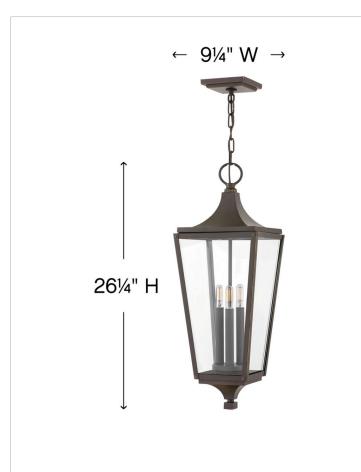

## LARGE HANGING LANTERN

Jaymes features an updated traditional silhouette in an Oil Rubbed Bronze finish that is both modern and elegant. Constructed of die-cast aluminum, the rivet details, cast finials and sweeping roof signify a new classic in lantern design. Ideal for vintage filament bulbs for a timeless appearance.

| DIMENSIONS |       |
|------------|-------|
| WIDTH:     | 9.3"  |
| HEIGHT:    | 26.3" |
| WEIGHT:    | 9.2lb |

| LIGHT SOURCE  |                            |
|---------------|----------------------------|
| LIGHT SOURCE: | Socketed                   |
| WATTAGE:      | 3-5w Cand. LED, 60w Equiv. |
| VOLTAGE:      | 120v                       |