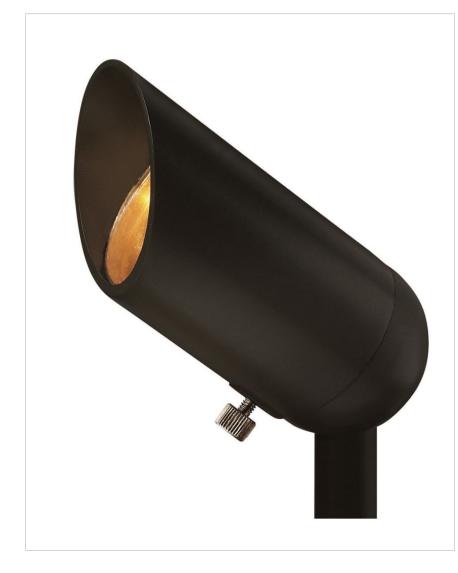

### 1536BZ-8W3K

LED 7.5W 3000K SPOT LIGHT

The LumaCORE LED accent lighting system is an expertly engineered core that withstands the elements and provides the the user with full control over wattage and color temperature.

| DETAILS   |            |
|-----------|------------|
| FINISH:   | Bronze     |
| MATERIAL: | Aluminum   |
| GLASS:    | Clear Lens |
| DIMMABLE: | No         |